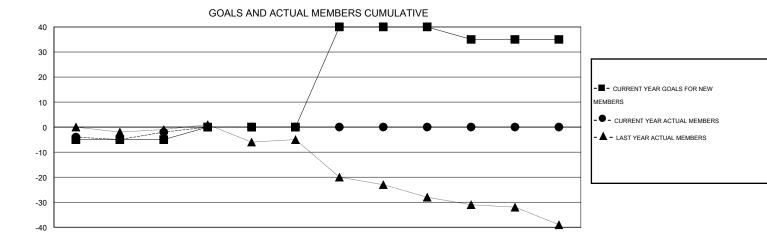

## GOALS AND ACTUAL NEW CLUBS CUMULATIVE

FEB

MAR

APR

MAY

JUNE

| DROPPED CLUBS: 0  DROPPED MEMBERS |              | 12 CLUBS OF 62 ADDED 1 OR MORE<br>NEW MEMBERS | GENDER DISTRIBU<br>MALE<br>FEMALE     | TION<br>1,031 (75.92%)<br>327 (24.08%) |           |
|-----------------------------------|--------------|-----------------------------------------------|---------------------------------------|----------------------------------------|-----------|
| DECEASED CLUB CANCELLED OTHER     | 6<br>0<br>21 | CLICK HERE FOR HEALTH ASSESSMENT DATA         | FAMILY UNIT MEMBERS HEAD OF HOUSEHOLD |                                        | 177<br>88 |
| TOTAL                             | 27           |                                               | NON-HEAD OF HOUSEHOLD                 |                                        | 89        |

JULY

AUG

SEPT

OCT

NOV

DEC

JAN