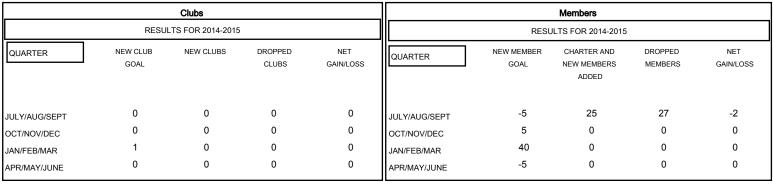

## GOALS AND ACTUAL NEW CLUBS CUMULATIVE

FEB

MAR

APR

MAY

JUNE

| DROPPED CLUBS: 0  DROPPED MEMBERS |              | 12 CLUBS OF 62 ADDED 1 OR MORE<br>NEW MEMBERS | GENDER DISTRIBU<br>MALE<br>FEMALE     | TION<br>1,031 (75.92%)<br>327 (24.08%) |           |
|-----------------------------------|--------------|-----------------------------------------------|---------------------------------------|----------------------------------------|-----------|
| DECEASED CLUB CANCELLED OTHER     | 6<br>0<br>21 | CLICK HERE FOR HEALTH ASSESSMENT DATA         | FAMILY UNIT MEMBERS HEAD OF HOUSEHOLD |                                        | 177<br>88 |
| TOTAL                             | 27           |                                               | NON-HEAD OF HOUSEHOLD                 |                                        | 89        |

JULY

AUG

SEPT

OCT

NOV

DEC

JAN